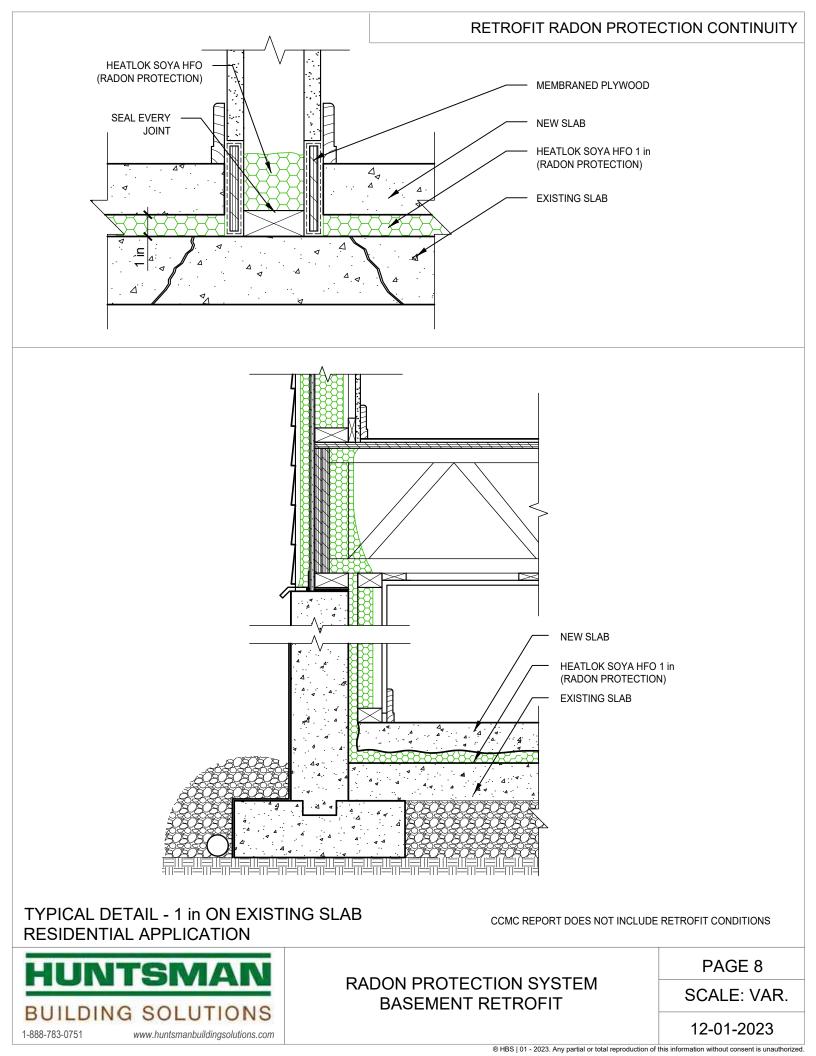

**RESIDENTIAL APPLICATION** 

| BASEMENT SLAB:     | PAGES 2, 3    |
|--------------------|---------------|
| SLAB ON GRADE:     | PAGES 4, 5, 6 |
| PERFORATED PIPE:   | PAGE 7        |
| BASEMENT RETROFIT: | PAGE 8        |