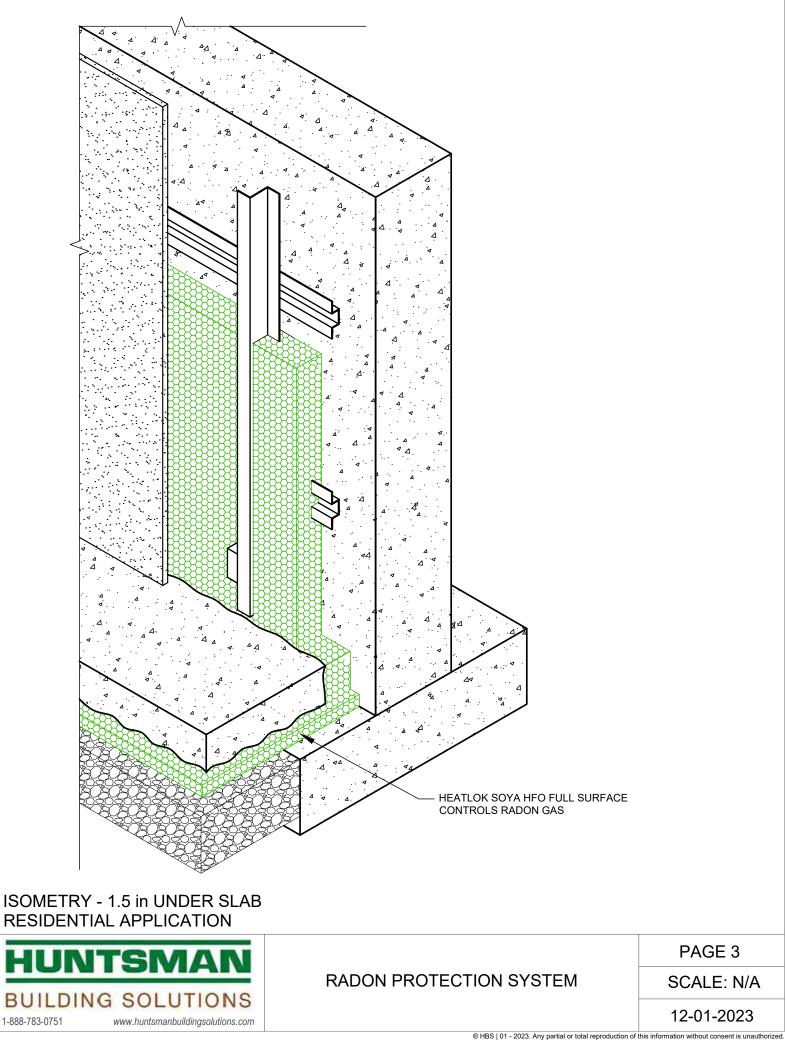

# RADON PROTECTION

HEATLOK SOYA HFO IS CERTIFIED AS A RADON PROTECTION SYSTEM FOR AN UNDER SLAB APPLICATION (CCMC 14280-R)\*. ITS COMPRESSIVE STRENGTH MAKES IT SUITABLE FOR DIRECT APPLICATION UNDER A CONCRETE SLAB WITHOUT DAMAGE OR DETERIORATION.

IN ONE APPLICATION, IT'S POSSIBLE TO INSULATE A COMPLETE BASEMENT FROM THE BASEMENT SLAB UP TO THE RIM JOIST, PROVIDING A TIME AND COST EFFICIENT RADON PROTECTION SOLUTION.

HEATLOK SOYA HFO CREATES A PERFECTLY SEAMLESS INSULATION AND SEALING SYSTEM, WHICH ELIMINATES ALL GAPS AND JUNCTIONS IN A RADON PROTECTION SYSTEM COMPARED TO RIGID PANELS WITH A POLYETHYLENE MEMBRANE, TAPE AND CAULKING.

HEATLOK SOYA HFO'S RADON PROTECTION SYSTEM CAN BE USED IN RESIDENTIAL AND COMMERCIAL APPLICATIONS, AS WELL AS IN RETROFIT BUILDINGS.

\*see the CCMC 14280-R report for the tested assembly

TABLE OF CONTENTS