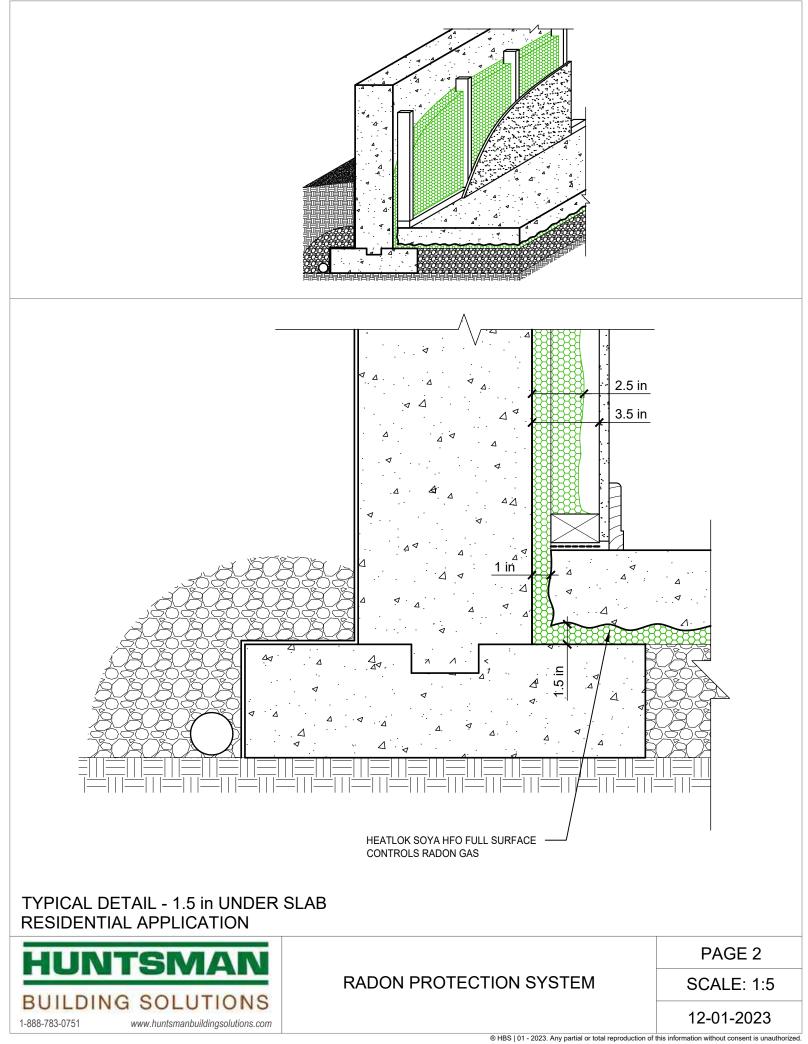

# RADON PROTECTION

HEATLOK SOYA HFO IS CERTIFIED AS A RADON PROTECTION SYSTEM FOR AN UNDER SLAB APPLICATION (CCMC 14280-R)\*. ITS COMPRESSIVE STRENGTH MAKES IT SUITABLE FOR DIRECT APPLICATION UNDER A CONCRETE SLAB WITHOUT DAMAGE OR DETERIORATION.

IN ONE APPLICATION, IT'S POSSIBLE TO INSULATE A COMPLETE BASEMENT FROM THE BASEMENT SLAB UP TO THE RIM JOIST, PROVIDING A TIME AND COST EFFICIENT RADON PROTECTION SOLUTION.

HEATLOK SOYA HFO CREATES A PERFECTLY SEAMLESS INSULATION AND SEALING SYSTEM, WHICH ELIMINATES ALL GAPS AND JUNCTIONS IN A RADON PROTECTION SYSTEM COMPARED TO RIGID PANELS WITH A POLYETHYLENE MEMBRANE, TAPE AND CAULKING.

HEATLOK SOYA HFO'S RADON PROTECTION SYSTEM CAN BE USED IN RESIDENTIAL AND COMMERCIAL APPLICATIONS, AS WELL AS IN RETROFIT BUILDINGS.

\*see the CCMC 14280-R report for the tested assembly

TABLE OF CONTENTS