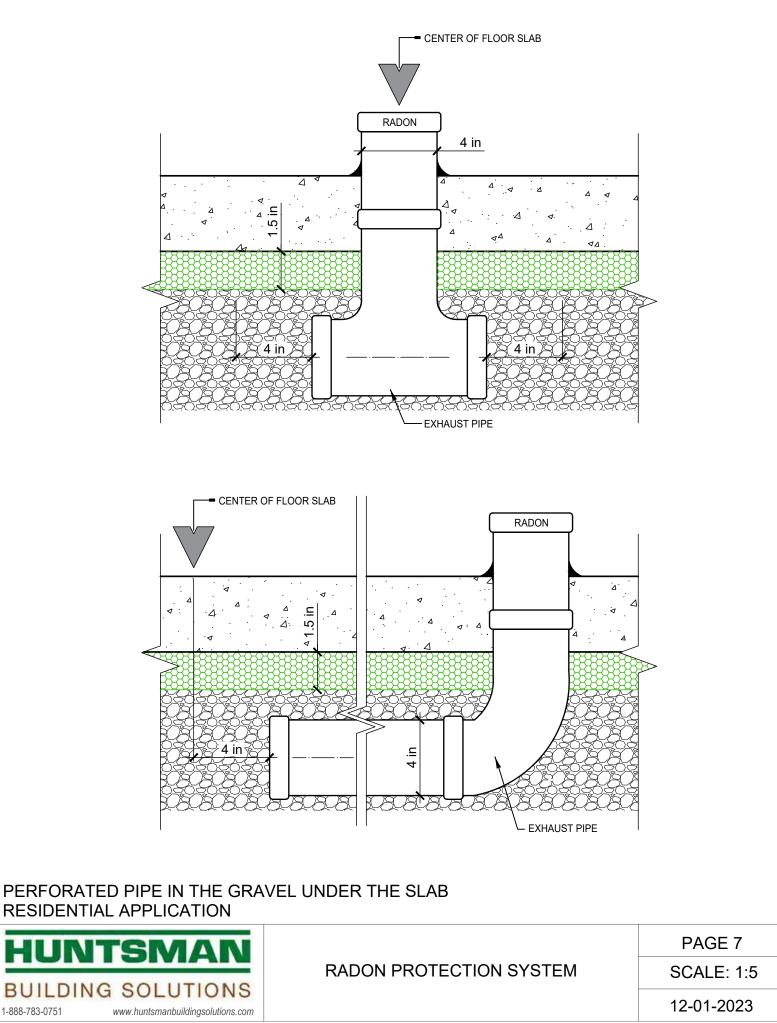

**RESIDENTIAL APPLICATION** 

| BASEMENT SLAB:     | PAGES 2, 3    |
|--------------------|---------------|
| SLAB ON GRADE:     | PAGES 4, 5, 6 |
| PERFORATED PIPE:   | PAGE 7        |
| BASEMENT RETROFIT: | PAGE 8        |