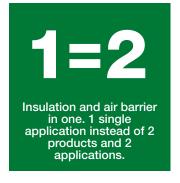

# **Open-Cell Insulation**

HBS open-cell spray foam delivers a superior air barrier than traditional insulation for walls, floors and roofs. Spray foam insulation will adhere to most construction surfaces and expand up to 100 times its original size to create an airtight building envelope.