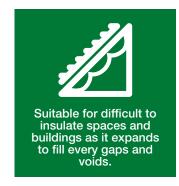

# **Open-Cell Insulation**

HBS open-cell spray foam delivers a superior air barrier than traditional insulation for walls, floors and roofs. Spray foam insulation will adhere to most construction surfaces and expand up to 100 times its original size to create an airtight building envelope.

### **Closed-Cell Insulation**

HBS closed-cell spray foam insulation outperforms traditional insulation. Spray foam insulation adheres to most surfaces and expands to create a seamless, airtight building envelope.