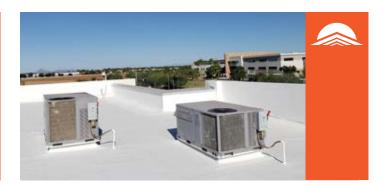

# Roofing

HBS roofing foams provide a seamless monolithic membrane, watertight seal and additional energy efficiency. Combined, the HBS coating and foam system protects, preserves and prolongs the life o commercial and multi-family roofs.