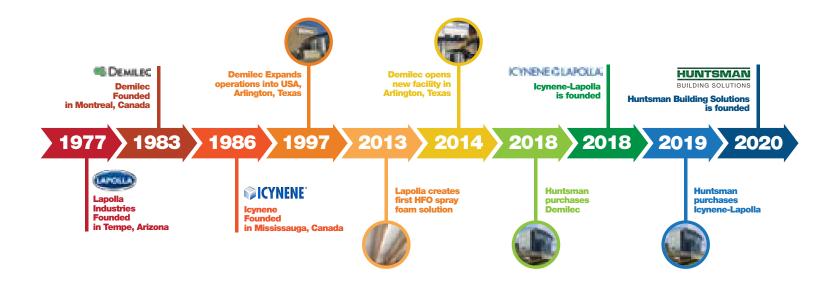

For more information, visit www.huntsmanbuildingsolutions.com.

Exterior Continuous Insulation with Closed Cell HFO Spray Foam

Open Cell Wall Foam Application

Under slab application with Closed Cell HFO Spray Foam (Radon protection)